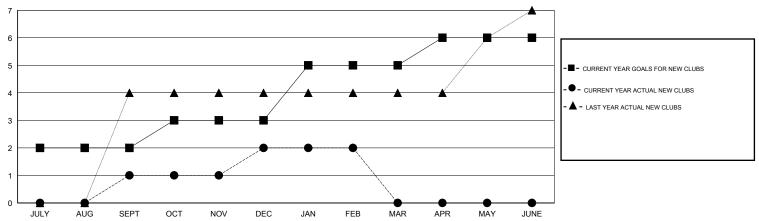

| 90                 | 107                                 | 418                | -311             |
| OCT/NOV/DEC           | 1                | 1         | 2                | -1               | OCT/NOV/DEC           | 50                 | 80                                  | 159                | -79              |
| JAN/FEB/MAR           | 2                | 0         | 0                | 0                | JAN/FEB/MAR           | 50                 | 57                                  | 9                  | 48               |
| APR/MAY/JUNE          | 1                | 0         | 0                | 0                | APR/MAY/JUNE          | 40                 | 0                                   | 0                  | 0                |

### GOALS AND ACTUAL NEW CLUBS CUMULATIVE



#### GOALS AND ACTUAL MEMBERS CUMULATIVE



| DROPPED CLUBS: 2  DROPPED MEMBERS |                | 31 CLUBS OF 72 ADDED 1 OR MORE<br>NEW MEMBERS | GENDER DISTRIBUTION           MALE         1,624 (81.36           FEMALE         372 (18.64% | •          |
|-----------------------------------|----------------|-----------------------------------------------|----------------------------------------------------------------------------------------------|------------|
| DECEASED  CLUB CANCELLED  OTHER   | 3<br>35<br>548 | CLICK HERE FOR HEALTH ASSESSMENT DATA         | FAMILY UNIT MEMBERS HEAD OF HOUSEHOLD                                                        | 474<br>233 |
| TOTAL                             | 586            |                                               | NON-HEAD OF HOUSEH