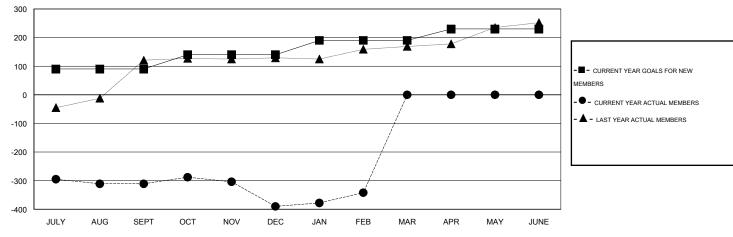

#### GOALS AND ACTUAL MEMBERS CUMULATIVE

| DROPPED CLUBS: 2  DROPPED MEMBERS |                | 31 CLUBS OF 72 ADDED 1 OR MORE<br>NEW MEMBERS | GENDER DISTRIBUTION           MALE         1,624 (81.36           FEMALE         372 (18.64% | •          |
|-----------------------------------|----------------|-----------------------------------------------|----------------------------------------------------------------------------------------------|------------|
| DECEASED  CLUB CANCELLED  OTHER   | 3<br>35<br>548 | CLICK HERE FOR HEALTH ASSESSMENT DATA         | FAMILY UNIT MEMBERS HEAD OF HOUSEHOLD                                                        | 474<br>233 |
| TOTAL                             | 586            |                                               | NON-HEAD OF HOUSEHOLD                                                                        | 241        |